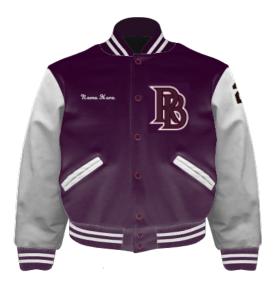

### **Front View**

## Includes:

- ◆Embroidered Name
- ◆School Letter Sew On Varsity letter not included
- School Name
- Leather Sleeves

Name for embroidery: