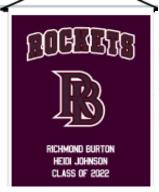

## **Sizing Chart** (34-36)2X

X-Small (32-34) X-Large (46-48) Small (50-52)Medium (38-40)**3X** (54-56)(42-44)(58-60) Large 4X add \$20

MEMORY BANNER PRICE WITH LETTER:

\$49.95

MEMORY BANNER PRICE WITHOUT LETTER:

Top Line:

\$29.95

| 10p Ellio |                             |  |
|-----------|-----------------------------|--|
|           | Max 10 characters - 2 color |  |
| Line 1:   |                             |  |
| Line 2:   |                             |  |
| Line 3:   |                             |  |
|           |                             |  |