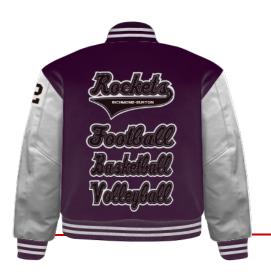

## **Back View**

# Script Wording on back (\$35 each):

| Sport: |      |      |  |
|--------|------|------|--|
| Sport: | <br> | <br> |  |
| Sport: |      |      |  |